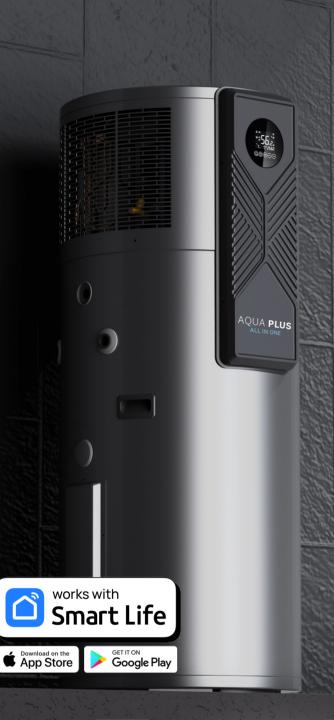

## AQUA PLUS All in One

## 6 Year Warranty\*

IAPMO
IMK32348

WaterMark

WM-032

Natural refrigerant - low global warming potential

Booster mode produces 75°C max hot water

Noise reduction design provides a super quiet at 43dB

Built-in 1.8kW electric heater gives high efficiency at any conditions

50mm foam insulation ensures stable operation down to -7°C

Patented SPD defrosting technology ensures that the heat pump water heater defrosts quickly at low temperatures

**HSA - MELBOURNE** 

Head Office & Showroom 11 Fiveways Blvd Keysborough VIC 3173 P: 1300 001 800 **HSA - SYDNEY** 