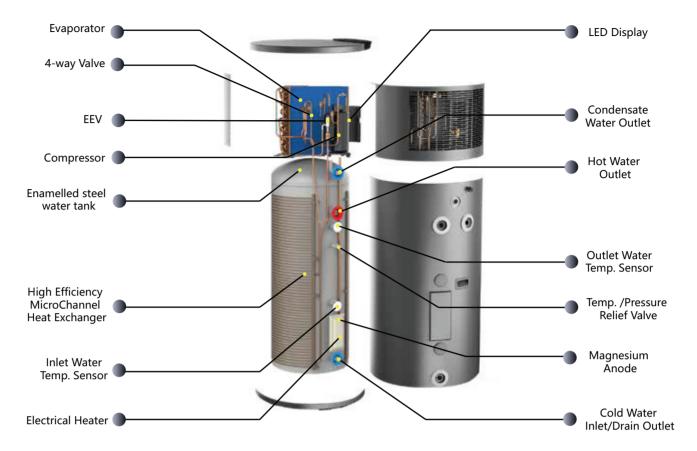

## 6 Year Warranty\*

IAPMO
IMK32348

WaterMark

WM-032

Natural refrigerant - low global warming potential

Booster mode produces 75°C max hot water

Noise reduction design provides a super quiet at 43dB

Built-in 1.8kW electric heater gives high efficiency at any conditions

50mm foam insulation ensures stable operation down to -7°C

Patented SPD defrosting technology ensures that the heat pump water heater defrosts quickly at low temperatures

**HSA - MELBOURNE** 

Head Office & Showroom 11 Fiveways Blvd Keysborough VIC 3173 P: 1300 001 800 **HSA - SYDNEY** 